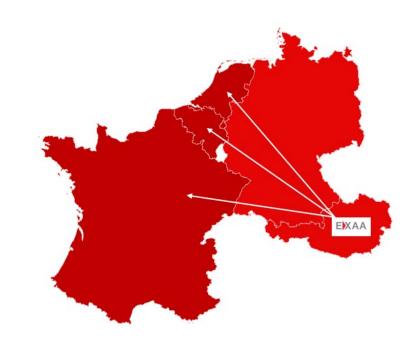

#### **VARIETY**

Single exchanges can offer niche products that some market participants need/ which are essential just for one area

In the near future, EXAA will start day ahead auctions in the Netherlands, France and Belgium