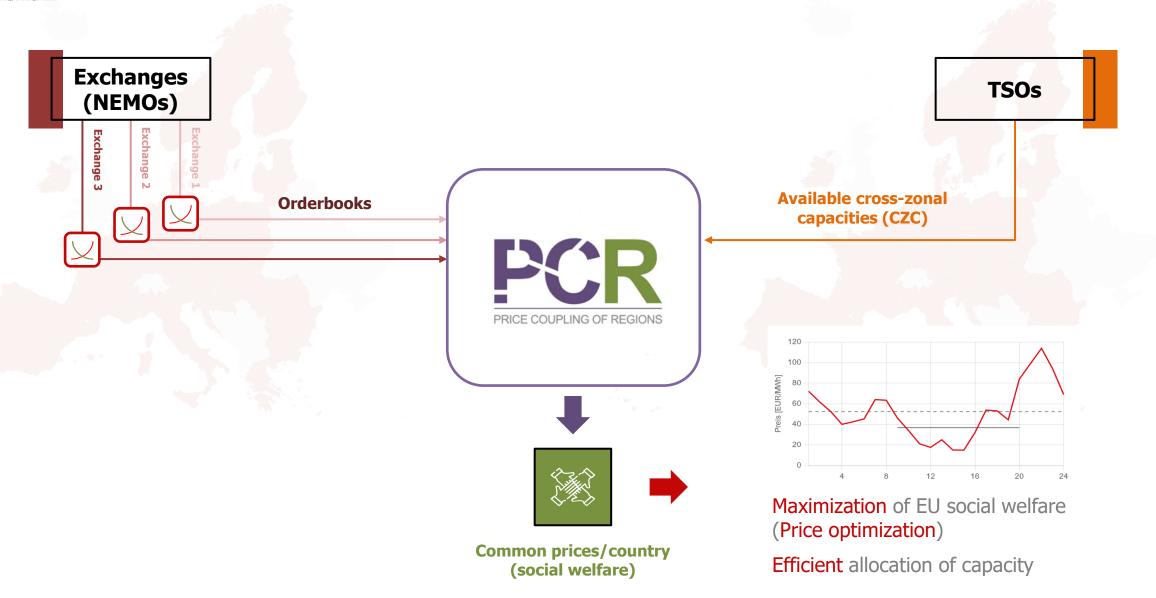

#### **Conclusio**

Redundant positioning of market participants enables to remain in the robust coupled system – if one exchange fails, orderbooks will reopen and traders are given the oportunity to change/replace their bids!

 If only one exchange fails, others remain in the market coupling  Continued stable pricing and reliable volume allocation  The "decoupled" exchange runs an own auction using its own algorithm

In such case, traders have the choice to remain at their exchange or switch to a coupled exchange  No full decoupling since market launch in July 2019

#### **ROBUST TO FAILURE**

Failure of one or even several units has no impact on the functioning of the entire system